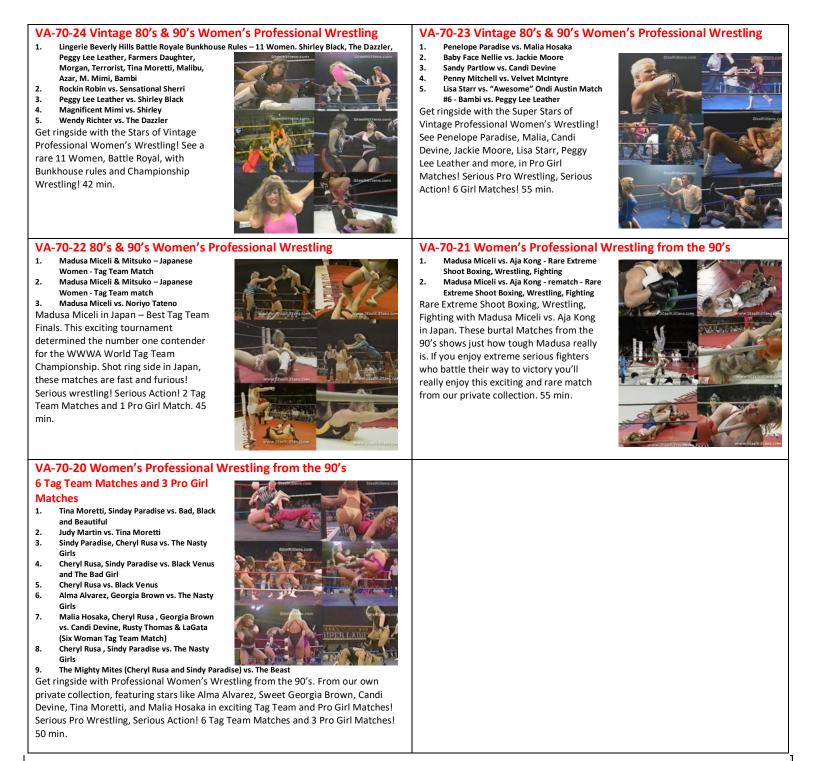

### VA-50-19 Vintage 40's - 50's Professional Ladies Wrestling

- 1. Two Big Time Wrestlers from Hollywood
- Early 40s. Match 1. 2. Big Time Wrestlers from Hollywood Match
- 2 with possibly identified Rita Martinez. Big Time Wrestlers from Hollywood Match 3
- з. A curvy blonde and brunette
- 4. Ruth Kelly vs. Carol Cook. Syndicated Wrestling
- 5. Lilly Bitter vs. June Byers, Syndicated
- Professional Women's Wrestling Ella Waldeck vs. Jane Mull. From the 50's,
- 6. Syndicated Professional Women's Wrestling Blonde Ballerina vs. June Adare. From the 7. 50's, Syndicated Professional Women's Wrestling

From our Private Collection, Steel Kittens brings you Vintage Professional Ladies Wrestling Circa 1940's - 1950's. This is rare footage from 16mm film of live matches

Featuring Classic Lady Wrestlers like Ella Waldeck, June Byers, Lilly Bitter, Jane Mull

and unknown ladies a the Civic Auditorium in Hollywood, CA. These ladies really know how to put on a show! Great Classic Pro Wrestling Action from the glory days of wrestling! Digitized, some matches have live audio others have sound overlay. 85 min.

## VA-50-21 Vintage 40's - 60's Professional Ladies Wrestling

- 1. Cora Combs vs. Lorraine Johnson Circa 1950's, Syndicated Professional Women's Wrestling 2. Down to Earth Fights: Nell vs. Betty and Judy
- vs. Ruth Circa 1950's з. Ella Waldeck vs. Jane Mull
- Circa 1950's, Syndicated Professional Women's Wrestling
- 4. Heavyweight Heaving: Blonde vs. Brunette, 1950's Big Time Hollywood Wrestlers #4. Civic
- 5. Auditorium Circa 1950's Susan vs. Molly Circa 1960's
- 7. World's Championship Women's Wrestling Contest Clara Mortensen vs. Rita Martinez Circa 1950's
- Nell Stewart & Betty Hawkins vs. Jody 8. Clover & Ruth Waters, Circa 1950's

From our Private Collection, Steel Kittens brings you Vintage Professional Ladies

Wrestling Circa 1940's - 1950's - 1960's. From Syndicated Pro matches, to Big Time Hollywood Wrestlers. Classic Lady Wrestlers like Nell Stewart, Ruth Waters, Rita

Martinez, Ella Waldeck and more. Footage carefully digitized from 16mm footage, some wiith audio, some with sound overlay. 82 min.

### VA-50-20 Vintage 40's – 50's Professional Ladies Wrestling

- Rita Boucher, Barbara Owens VS. Lillian Ellison (Moolah), Patti Neilson, Circa 1950's 1.
- 2. Gorgeous Lindsey vs. Clara Mortensen, Circa 1950's Syndicated Professional Women's
- Wrestling з. Blonde Ballerina vs. Rita Martinez. Circa 1950's Syndicated Professional Women's Wrestling
- 4. Betty Hawkins vs. Violet Viann From the 50's , Syndicated Professional Women's Wrestling
- Battle Roval: Ford & Cook vs. Young. Martin 5. & Eva. From the 50's, Syndicated Professional Women's Wrestling

From our Private Collection, Steel Kittens brings you Vintage Professional Ladies Wrestling Circa 1940's – 1950's. This is rare footage from 16mm film of live matches

Featuring Classic Lady Wrestlers like Lillian Ellison aka "Fabulous Moolah". Rita

Boucher, Violet Viann, Betty Hawkins Clara Mortensen and more. These ladies really know how to put on a show! Great Classic Pro Wrestling Action from the glory days of wrestling! Digitized, some matches have live audio others have sound overlay. If you're a collector of Ladies Professional Wrestling, this tape is a must! 89 min.

### VA-50-22 Vintage 40's - 60's Professional Ladies Wrestling

- 1. Violet Viann & Ida Mae vs. Terry Majors & Betty Hawkins Circa 1950's, Syndicated Professional Women's Wrestling 2. Lilly Bitter vs. Lorraine Johnson
- Circa 1950's, Syndicated Professional Women's Wrestling
- Pepita Ortega vs. Kathy Delanzy, Circa 1960's Circa 1950's, Syndicated Professional
- Women's Wrestling Clara Mortensen vs. Rita Martinez:
- Racket Girls: Featuring Clara Mortensen, World Champion Wrestler and Rita 5.
- Martinez, Champion of Mexico, Circa 1950's June Byers vs. Cora Combs, Circa 1950' 6.

From our Private Collection, Steel Kittens brings you Vintage Professional Ladies Wrestling Circa 1940's - 1950's - 1960's. From Syndicated Professional Women's

Classic Lady Wrestlers like Violet Viann. Ida Mae. and Terry Majors. and Mexican Champs, Pepita Ortega and Rita Martinez. Rare footage carefully digitized from 16mm footage, some with audio, and some with sound overlay. A super addition