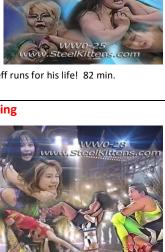

### WWO-25 Japanese Women's Wrestling 4 Tag Team Matches and 4 Pro Girl

### Matches

- N. Santori & Y. Omori & C. Nagayo vs. D. Matsumoto & L. Gonzalez & M. Kaziko 1.
- Itsuki Yamazaki vs. Condor Saito D. Masami & N. Tateno & S. Paniko vs. 2. з.
- D. Matsumoto & Y. Saito & R. Moreno S. Paniko vs. N. Santori Δ
- L. Gonzalez & R. Moreno vs. C. Nagayo & N. 5. Santori
- C. Nagayo & N. Santori & M. Kaziko vs. 6. D. Masami & Y. Omori & S. Paniko
- D Matsumoto vs. Condor Saito C. Nagayo vs. N. Santori 7.

The tough Mexicans star in tow six girl tag team matches and in the third 6 girl match a bloodbath takes place as the meanest women of Japan attack each other with

anything they can get their hands on, as the reff runs for his life! 82 min.