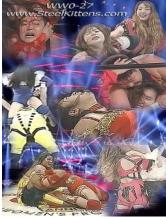

# WWO-27 Japanese Women's Wrestling

- Mayumi Ozaki 1998
- Manami Toyota vs. Kyoko Inoue 1999 з. Over the Generation Grudge Match: Mayumi Ozaki vs. Chigusa Nagayo 1994

Manami Toyota 1993 Steel Kittens brings to you beautiful, athletic and a spectacular performers along with big strong and powerful wrestling women in some of the hottest

wrestling action! 105 min.