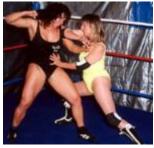

#### SK 14 Pro Heat Belle vs. Cheryl Rusa Andy vs. Lace (Reggie Bennet)

Curvaceous Belle, with a devastating desire to win, faces Cheryl in a fast paced action filled professional women's wrestling bout. The beautiful blonde's voluptuous body is racked by Cheryl, but Belle soon tears back with a vengeance! Then busty Andy is battered by the bodybuilder size and strength of Reggie, who delights in using