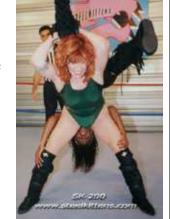

#### SK- 200 Black & Blue All Over You Molly Mc Shane vs Ebony Princess

Riptide vs. Fire
The Ebony Princess tangles with pro woman wrestler, Irish Molly McShane in a fast and furious professional women's wrestling match. Molly is surprised at the strength and agility of Ebony as the gladiatrix gives Molly a dose of her own medicine. Then Pro woman wrestler Fire steps in the ring to do battle with Riptide. These big girls know how to fight, and even the ref is not safe as these

two warriors clash with powerful holds and spectacular moves! Two

great pro women's wrestling matches! 55 min.