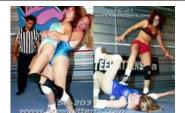

#### **SK-203 Ring Principles** Belle vs. Looney Lane Molly vs. Fire

Veteran Molly is up against Fire, in a 2 out of 3 fall ferocious professional women's wrestling match! Blonde Fire uses her size and

strength and Molly her ring savvy, proving to be a combination of great holds, counter moves, and angry attitudes. Next Belle meets Looney Lane in a one fall submission professional women's wrestling match. Looney shows some dirty tactics early on, giving Belle a serious beating. Belle in turn has her own surprises. 50 min.