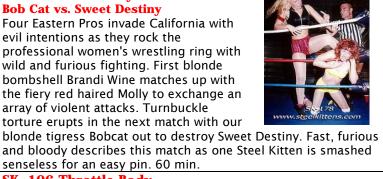

#### SK- 106 Throttle Body Sue Sexton vs. Tez

senseless for an easy pin. 60 min.

SK-178 Danger Ahead Brandi Wine vs. Molly Mc Shane

**Bob Cat vs. Sweet Destiny** 

evil intentions as they rock the

Four Eastern Pros invade California with

professional women's wrestling ring with

bombshell Brandi Wine matches up with

the fiery red haired Molly to exchange an array of violent attacks. Turnbuckle

torture erupts in the next match with our

wild and furious fighting. First blonde